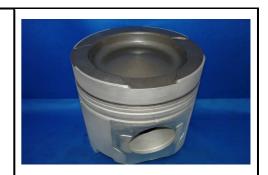

## S6D170

**Application:** 

**Number of Cylinders 6** 

Cylinder dia. 170.0 MM

Swept volume 23150 ccm

| Swept volume 23150 ccm         |      |                        |      |                         |
|--------------------------------|------|------------------------|------|-------------------------|
| KoyuTech Piston kit-Sets       |      | Piston Rings           |      | Cylinder liner          |
| Piston                         |      | OEM NO.                |      | KoyuTech NO.            |
|                                |      | NPR:                   |      | OEM NO. 6162-23-2210    |
| Piston-kit:                    |      | <b>OEM Ring Groove</b> | SIZE | Liner&Sleeve            |
|                                |      | <b>Top: 4.0DK</b>      | STD  | In Diameter: 170.0      |
|                                |      | 2nd: 4.0               |      | Out Diameter: 190.3     |
| OEM NO. 6164-33-2120           |      | Oil: 5.0               |      | Total length: 342.0     |
|                                |      |                        |      | Flange: 206.0*14.0+2.0  |
|                                |      |                        |      |                         |
| Piston                         | SIZE | K.T Ring Groove        | SIZE | Engine Valve            |
| Comp:119.7                     | STD  | Top:                   |      | KoyuTech NO.            |
| Height:- oil-cooled            |      | 2nd:                   |      | V8008000                |
| Length:193.3                   |      | Oil:                   |      | OEM NO.                 |
| Top shape:ø126.0               |      |                        |      |                         |
| Direct injection head anodized |      |                        |      | IN 57.0 12 196.4        |
| Pin: 68                        |      | <b>Engine Bearing</b>  |      | KoyuTech NO.            |
| Length: 142                    |      | MAIN:                  |      | V8108000                |
| Liner kit                      |      |                        |      | OEM NO.                 |
| KoyuTech NO.                   |      | CON.ROD:<br>T/W:       |      |                         |
|                                |      |                        |      | EX 56.0 12 196.5        |
|                                |      |                        |      | Valve seat              |
| REMARK:                        |      | С/В:                   |      | KoyuTech NO.            |
|                                |      |                        |      |                         |
|                                |      |                        |      |                         |
|                                |      | BUSH:                  |      | Valve guide / Sub Parts |
|                                |      |                        |      | Guide:VGKO-13           |
|                                |      | Cylinder Head          |      | Seal:                   |
|                                |      | Gasket:                |      | Water pump:             |
|                                |      | Overhauling Gasket:    |      |                         |
|                                |      | -                      |      |                         |
|                                |      |                        |      |                         |
|                                |      |                        |      |                         |