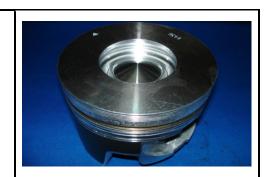

## **ISUZU**

**4HL1** 

**Application: ELF** 

Number of Cylinders 4 Cylinder dia. 115.0 MM Swept volume 4777 ccm

| Swept volume 4777 ccm    |      |                        |      |                         |
|--------------------------|------|------------------------|------|-------------------------|
| KoyuTech Piston kit-Sets |      | Piston Rings           |      | Cylinder liner          |
| Piston: Piston-kit:      |      | OEM NO. 8-97331-641-0  |      | KoyuTech NO.            |
|                          |      | NPR:SDI10-192ZZ        |      | OEM NO.                 |
|                          |      | <b>OEM Ring Groove</b> | SIZE | Liner&Sleeve            |
|                          |      | Top: 3.0               | STD  | In Diameter:            |
|                          |      | 2nd: 2.0               |      | Out Diameter:           |
| OEM NO. 8-97331-643-0    |      | Oil: 3.0               |      | Total length:           |
|                          |      |                        |      | Flange:                 |
|                          |      |                        |      |                         |
| Piston                   | SIZE | K.T Ring Groove        | SIZE | Engine Valve            |
| Comp:58.3 w/al-fin       | STD  | Top:                   |      | KoyuTech NO.            |
| Height:-20.8 oil-cooled  |      | 2nd:                   |      |                         |
| Length:112.0 mos2        |      | Oil:                   |      | OEM NO.                 |
| Top shape:Ø55.0          |      |                        |      |                         |
| Direct injection         |      |                        |      | IN                      |
| Pin: 36                  |      | <b>Engine Bearing</b>  |      | KoyuTech NO.            |
| Length: 79               |      | MAIN:                  |      |                         |
| Liner kit                |      |                        |      | OEM NO.                 |
| KoyuTech NO.             |      | CON.ROD:<br>T/W:       |      |                         |
|                          |      |                        |      | EX                      |
|                          |      |                        |      | Valve seat              |
| REMARK:                  |      | С/В:                   |      | KoyuTech NO.            |
|                          |      |                        |      | IN                      |
|                          |      | BUSH:                  |      | EX                      |
|                          |      |                        |      | Valve guide / Sub Parts |
|                          |      |                        |      | Guide:                  |
|                          |      | Cylinder Head          |      | Seal:                   |
|                          |      | Gasket:                |      | Water pump:             |
|                          |      | Overhauling Gasket:    |      |                         |
|                          |      |                        |      |                         |
|                          |      |                        |      |                         |