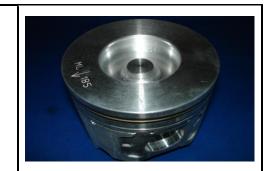

## 4TNV98TNLANG

**Application:** 

**Number of Cylinders 4** 

Cylinder dia. 98.0 MM

Swept volume ccm

| Swept volume ccm                   |                 |                                                  |       |                         |
|------------------------------------|-----------------|--------------------------------------------------|-------|-------------------------|
| KoyuTech Piston kit-Sets           |                 | Piston Rings                                     |       | Cylinder liner          |
| Piston:                            |                 | OEM NO. 129903-22050                             |       | KoyuTech NO.98*120      |
|                                    |                 |                                                  |       | OEM NO.                 |
| Piston-kit:  OEM NO. 129908-22080  |                 | <b>OEM Ring Groove</b>                           | SIZE  | Liner&Sleeve            |
|                                    |                 | <b>Top: 2.0HK</b>                                | STD   | In Diameter:            |
|                                    |                 | 2nd: 2.0                                         | 0.50  | Out Diameter:           |
|                                    |                 | Oil: 3.0                                         |       | Total length:           |
|                                    |                 |                                                  |       | Flange:                 |
| D. A. GYATA                        |                 | W.T.D.                                           | CLEZE | T                       |
| Piston                             | SIZE            | K.T Ring Groove                                  | SIZE  | Engine Valve            |
| Comp:55.0 w/al-fin                 | STD             | Top:                                             |       | KoyuTech NO.            |
| Height:-20.0                       | 0.50            | 2nd:                                             |       | OEM NO                  |
| Length:98.9 mos2                   |                 | Oil:                                             |       | OEM NO.                 |
| Top shape: Ø50.0  Direct injection |                 |                                                  |       | IN                      |
| Pin: 30                            |                 | T . D .                                          |       |                         |
| Length: 72                         |                 | Engine Bearing                                   |       | KoyuTech NO.            |
|                                    |                 | MAIN:                                            |       | OEM NO.                 |
| Liner kit                          |                 | 129900-02800<br>CON.ROD:<br>129900-23600<br>T/W: |       | OEM NO.                 |
| KoyuTech NO.                       |                 |                                                  |       | EX                      |
|                                    |                 |                                                  |       |                         |
| DEMARK                             |                 | 129900-02930<br>C/B:<br>BUSH:                    |       | Valve seat              |
| REMARK:                            | KoyuTech NO. IN |                                                  |       |                         |
|                                    |                 |                                                  |       | EX                      |
|                                    |                 |                                                  |       | Valve guide / Sub Parts |
|                                    |                 |                                                  |       | Guide:                  |
|                                    |                 | Cylinday Haad                                    |       | Seal:                   |
|                                    |                 | Cylinder Head                                    |       | Water pump:             |
|                                    |                 | Gasket:                                          |       | water pump.             |
|                                    |                 | Overhauling Gasket:                              |       |                         |
|                                    |                 |                                                  |       |                         |
|                                    |                 |                                                  |       |                         |