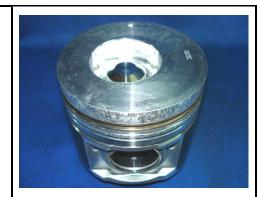

## **4HK1-TC**

**Application: FORWARD.TRUCK** 

Number of Cylinders 4 Cylinder dia. 115.0 MM Swept volume 5193 ccm

| KoyuTech Piston kit-Sets          |      | Piston Rings           |      | Cylinder liner          |
|-----------------------------------|------|------------------------|------|-------------------------|
| Piston:                           |      | OEM NO. 8-97219-054-0  |      | KoyuTech NO.            |
|                                   |      | NPR:SDI10-160ZZ        |      | OEM NO.8-94391-602-1    |
|                                   |      | <b>OEM Ring Groove</b> | SIZE | Liner&Sleeve            |
| Piston-kit: OEM NO. 8-97228-303-0 |      | Top: 3.0HK             | STD  | In Diameter: 115.0      |
|                                   |      | 2nd: 2.5               |      | Out Diameter: 118.0     |
|                                   |      | Oil: 4.0               |      | Total length: 210.0     |
|                                   |      |                        |      | Flange: 123.7*6.0       |
|                                   |      |                        |      |                         |
| Piston                            | SIZE | K.T Ring Groove        | SIZE | Engine Valve            |
| Comp:66.1 w/al-fin                | STD  | Top:                   |      | KoyuTech NO.            |
| Height:-24.0 oil-cooled           |      | 2nd:                   |      | V4005300                |
| Length:120.0 mos2                 |      | Oil:                   |      | OEM NO.                 |
| Top shape:∅54.5                   |      |                        |      | 12551-882               |
| Direct injection                  |      |                        |      | IN 37.0 8 130.5         |
| Pin: 40                           |      | <b>Engine Bearing</b>  |      | KoyuTech NO.            |
| Length: 87                        |      | MAIN:                  |      | V4105300                |
| Liner kit                         |      |                        |      | OEM NO.                 |
| KoyuTech NO.                      |      | CON.ROD:<br>T/W:       |      | 12552-883               |
|                                   |      |                        |      | EX 37.0 8 130.1         |
|                                   |      |                        |      | Valve seat              |
| REMARK:                           |      | С/В:                   |      | KoyuTech NO.            |
|                                   |      |                        |      | IN                      |
|                                   |      | BUSH:                  |      | EX                      |
|                                   |      |                        |      | Valve guide / Sub Parts |
|                                   |      |                        |      | Guide: VGIS-28          |
|                                   |      | Cylinder Head          |      | Seal:                   |
|                                   |      | Gasket:                |      | Water pump:             |
|                                   |      | Overhauling Gasket:    |      |                         |
|                                   |      |                        |      |                         |
|                                   |      |                        |      |                         |