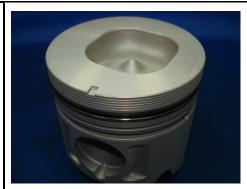

## **4JG1**

**Application: ELF LIGHT TRRUCK .BIG HORN PICK UP** 

Number of Cylinders 4 Cylinder dia. 95.4 MM Swept volume 3059 ccm

| KoyuTech Piston kit-Sets                    |      | Piston Rings           |      | Cylinder liner          |
|---------------------------------------------|------|------------------------|------|-------------------------|
| Piston:  Piston-kit:  OEM NO. 8-97176-612-0 |      | OEM NO. 8-94379-486-0  |      | KoyuTech NO.            |
|                                             |      | NPR:SDI10-129ZZ        |      | OEM NO.8-97176-699-0    |
|                                             |      | <b>OEM Ring Groove</b> | SIZE | Liner&Sleeve            |
|                                             |      | Top: 2.0               | STD  | In Diameter: 95.4       |
|                                             |      | 2nd: 2.0               |      | Out Diameter: 97.0      |
|                                             |      | Oil: 4.0               |      | Total length: 181.0     |
|                                             |      |                        |      | Flange: 102.5*1.15      |
| n: .                                        | CLZE | w.m.n                  | CLOR | T                       |
| Piston                                      | SIZE | K.T Ring Groove        | SIZE | Engine Valve            |
| Comp:49.6 w/al-fin                          | STD  | Top:                   |      | KoyuTech NO.            |
| Height:-15.0                                |      | 2nd:                   |      | OEM NO.                 |
| Length:89.3                                 |      | Oil:                   |      | OEM NO.                 |
| Top shape: Ø50.0 Direct injection           |      |                        |      | IN                      |
| Pin: 34                                     |      |                        |      |                         |
| Length: 78                                  |      | Engine Bearing         |      | KoyuTech NO.            |
| Liner kit                                   |      | MAIN:                  |      | OEM NO.                 |
|                                             |      | CON.ROD:               |      | OEM NO.                 |
| KoyuTech NO.                                |      |                        |      | EX                      |
|                                             |      |                        |      |                         |
| REMARK:                                     |      |                        |      | Valve seat              |
|                                             |      | C/B:                   |      | KoyuTech NO.            |
|                                             |      |                        |      |                         |
|                                             |      | BUSH:                  |      | Valve guide / Sub Parts |
|                                             |      |                        |      | Guide:                  |
|                                             |      | Cylinder Head          |      | Seal:                   |
|                                             |      | Gasket:                |      | Water pump:             |
|                                             |      | Overhauling Gasket:    |      |                         |
|                                             |      |                        |      |                         |
|                                             |      |                        |      |                         |